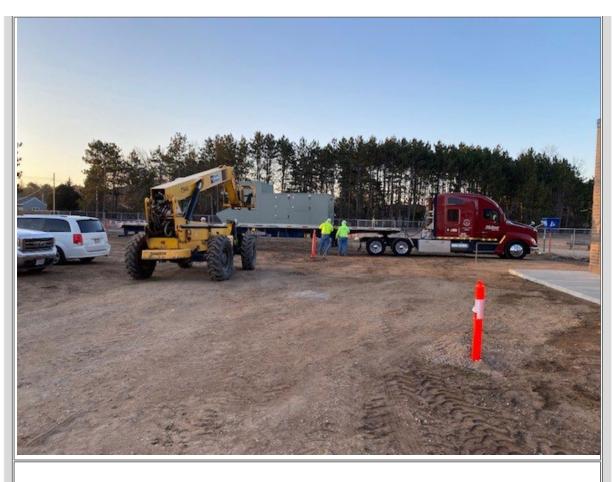

#### **Current Week:**

- Market & Johnson continued with supervision and coordination.
- Chippewa Valley Excavating- Grading for paved playground.
- Hudson Flectric- Install outlets
- CVE- Retention pond and storm pipe connection.
- Grazzini-Grout main bathroom walls & clean -up.
- · Winona Controls- Set RTU and installed diffusers and grilles.
- M&J- Formed and poured sidewalks.
- Ver Halen- Grid install and tile borders.
- M&J- Started installing casework.

## **WEEKLY PHOTOS**