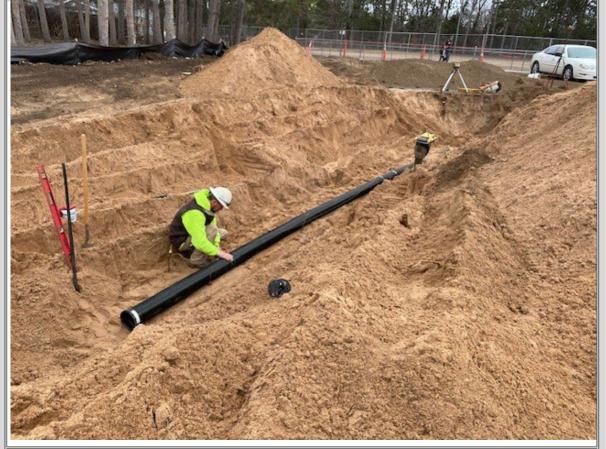

#### **Current Week:**

- Market & Johnson continued with supervision and coordination.
- Chippewa Valley Excavating- Grading for paved playground.
- Hudson Flectric- Install outlets
- CVE- Retention pond and storm pipe connection.
- Grazzini-Grout main bathroom walls & clean -up.
- · Winona Controls- Set RTU and installed diffusers and grilles.
- M&J- Formed and poured sidewalks.
- Ver Halen- Grid install and tile borders.
- M&J- Started installing casework.

## **WEEKLY PHOTOS**