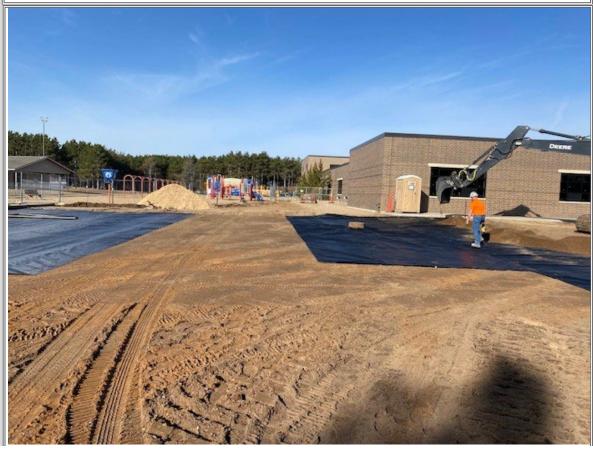

#### **Current Week:**

- Market & Johnson continued with supervision and coordination.
- Chippewa Valley Excavating- Grading for paved playground.
- Hudson Flectric- Install outlets
- CVE- Retention pond and storm pipe connection.
- Grazzini-Grout main bathroom walls & clean -up.
- · Winona Controls- Set RTU and installed diffusers and grilles.
- M&J- Formed and poured sidewalks.
- Ver Halen- Grid install and tile borders.
- M&J- Started installing casework.

## **WEEKLY PHOTOS**