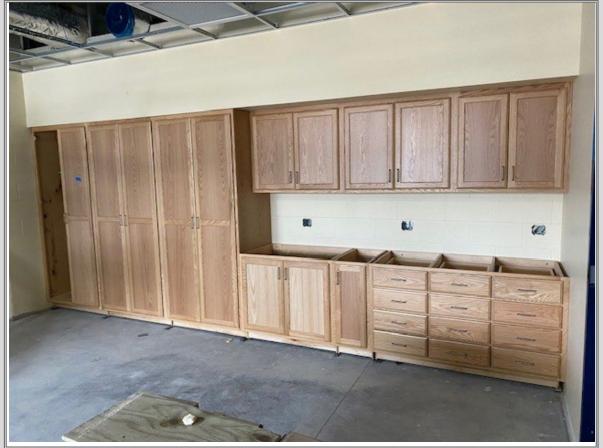

#### **Current Week:**

- Market & Johnson continued with supervision and coordination.
- Chippewa Valley Excavating- Grading for paved playground.
- Hudson Flectric- Install outlets
- CVE- Retention pond and storm pipe connection.
- Grazzini-Grout main bathroom walls & clean -up.
- · Winona Controls- Set RTU and installed diffusers and grilles.
- M&J- Formed and poured sidewalks.
- Ver Halen- Grid install and tile borders.
- M&J- Started installing casework.

## **Upcoming Week:**

- · Market & Johnson- Supervision and coordination.
- Hudson Electric-Install light fixtures and devices/ RTU power.
- Winona Controls- VAV install/RTU connections.
- M&J- Casework & countertops.
- Esser Glass- Aluminum entry frame install.
- Grazzini- Finish bathroom tile and grout in SPED bathroom.
- C&A Custom Contractors- Cut in roof curbs for new boiler.

## **WEEKLY PHOTOS**