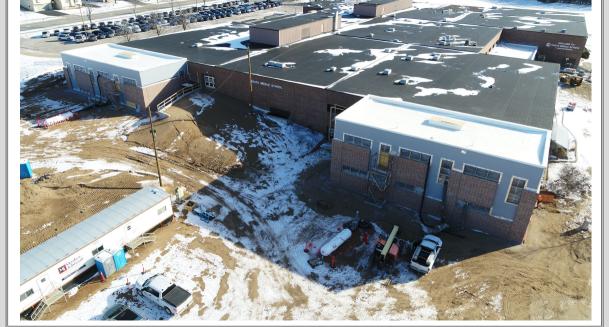

#### Current Week:

- Market & Johnson continued with supervision and coordination. M&J continued interior stud framing and backing. Masons continued exterior brick on area B & D additions.
- B&B, Master Metals, and Winona Controls continued area B and D MEP rough-ins.

### Upcoming Week:

- Market & Johnson will continue with supervision and coordination. Continue area A interior steel stud framing and begin hanging drywall. Masons will complete exterior brick at area A, B, and D additions. M&J will begin removing corridor ceiling tiles and infilling windows connected to the additions.
- Winona Controls will continue plumbing rough-in.
- Master Metals will continue HVAC installation.
- B&B electric will continue electrical rough-in.