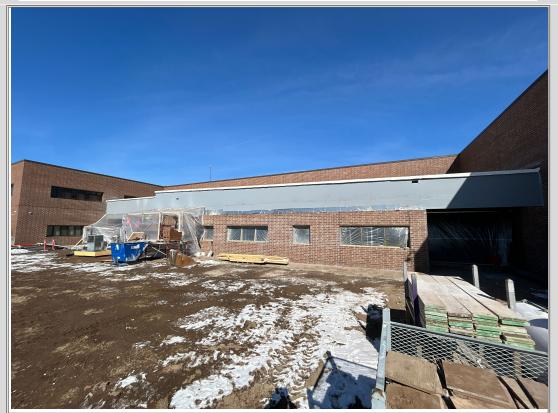

#### Current Week:

- Market & Johnson continued with supervision and coordination. M&J continued interior stud framing and backing. Masons continued exterior brick on area B & D additions.
- B&B, Master Metals, and Winona Controls continued area B and D MEP rough-ins.

### Upcoming Week:

- Market & Johnson will continue with supervision and coordination. Continue area A interior steel stud framing and begin hanging drywall. Masons will complete exterior brick at area A, B, and D additions. M&J will begin removing corridor ceiling tiles and infilling windows connected to the additions.
- Winona Controls will continue plumbing rough-in.
- Master Metals will continue HVAC installation.
- B&B electric will continue electrical rough-in.