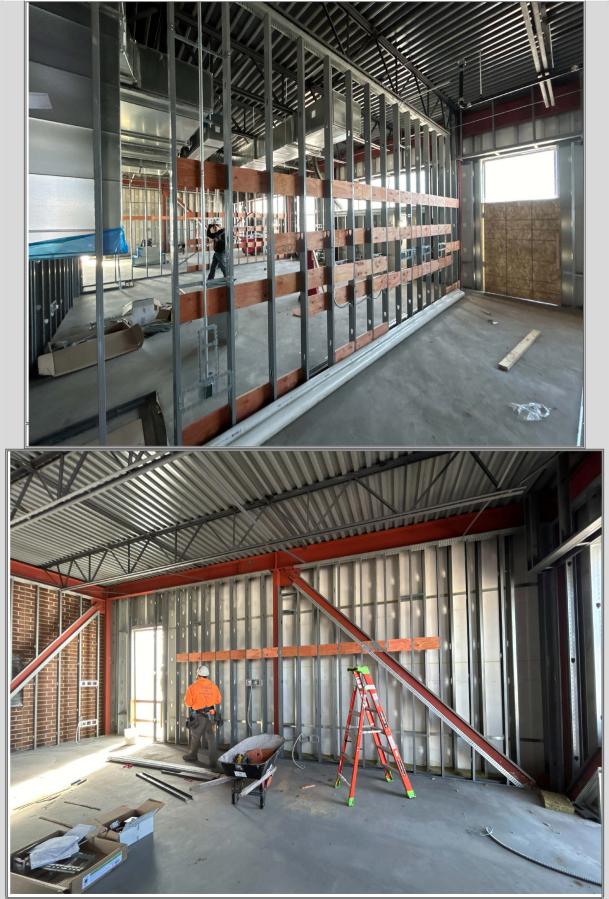

#### Current Week:

- Market & Johnson continued with supervision and coordination. M&J continued interior stud framing and backing. Masons continued exterior brick on area B & D additions.
- B&B, Master Metals, and Winona Controls continued area B and D MEP rough-ins.

### Upcoming Week:

- Market & Johnson will continue with supervision and coordination. Continue area A interior steel stud framing and begin hanging drywall. Masons will complete exterior brick at area A, B, and D additions. M&J will begin removing corridor ceiling tiles and infilling windows connected to the additions.
- Winona Controls will continue plumbing rough-in.
- Master Metals will continue HVAC installation.
- B&B electric will continue electrical rough-in.