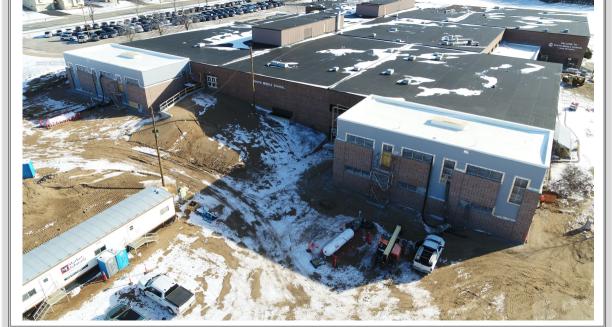

## **Current Week:**

- Market & Johnson continued with supervision and coordination. M&J continued interior stud framing and backing. Masons continued exterior brick on area B & D additions.
- B&B, Master Metals, and Winona Controls continued area B and D MEP rough-ins.

### **WEEKLY PHOTOS**

Area D Addition

Area B Addition, 2<sup>nd</sup> Floor