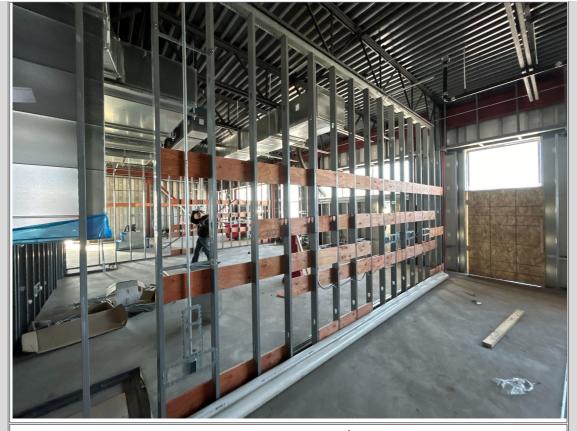

## **Current Week:**

- Market & Johnson continued with supervision and coordination. M&J continued interior stud framing and backing. Masons continued exterior brick on area B & D additions.
- B&B, Master Metals, and Winona Controls continued area B and D MEP rough-ins.

### **WEEKLY PHOTOS**

Area D Addition

Area B Addition, 2<sup>nd</sup> Floor