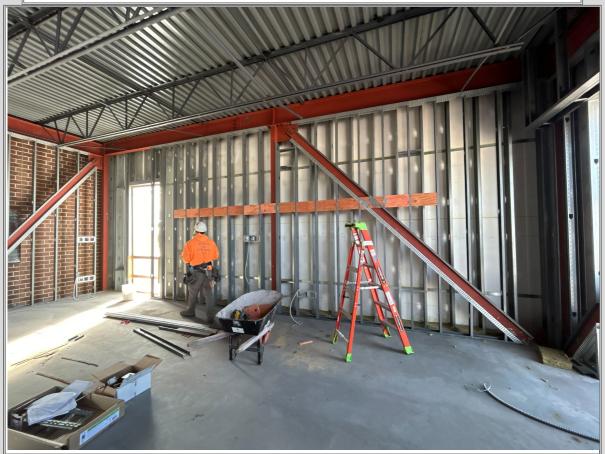

## **Current Week:**

- Market & Johnson continued with supervision and coordination. M&J continued interior stud framing and backing. Masons continued exterior brick on area B & D additions.
- B&B, Master Metals, and Winona Controls continued area B and D MEP rough-ins.

### **WEEKLY PHOTOS**

Area D Addition

Area B Addition, 2<sup>nd</sup> Floor