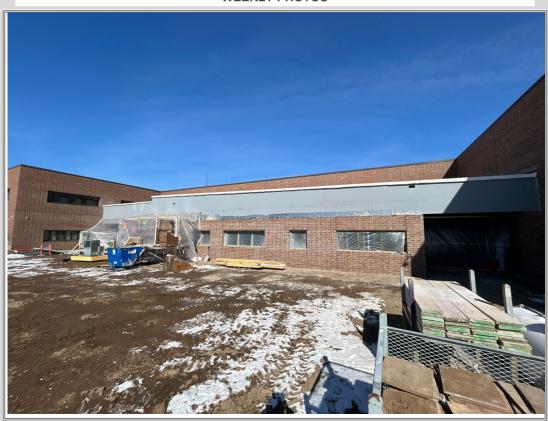

## **Current Week:**

- Market & Johnson continued with supervision and coordination. M&J continued interior stud framing and backing. Masons continued exterior brick on area B & D additions.
- B&B, Master Metals, and Winona Controls continued area B and D MEP rough-ins.

### **WEEKLY PHOTOS**

Area D Addition

Area B Addition, 2<sup>nd</sup> Floor