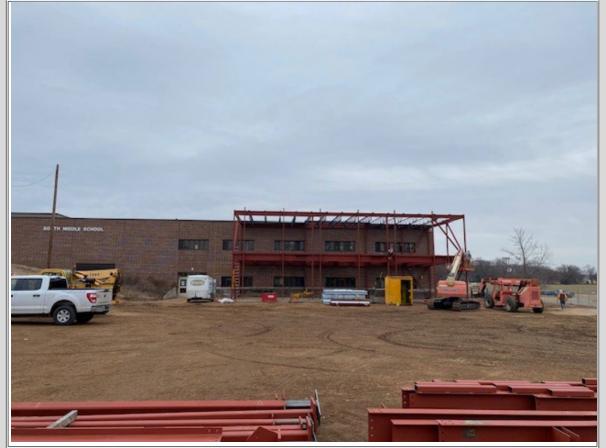

### **Current Week:**

- Market & Johnson continued with supervision and coordination. M&J poured footings for area D
  addition. Started forming foundation walls for area D addition in front entrance.
- Chippewa Valley Excavating was off site.
- Bald Eagle erectors continued tying rebar for foundations.
- Modern Crane set structural steel for area B addition.

#### **WEEKLY PHOTOS**