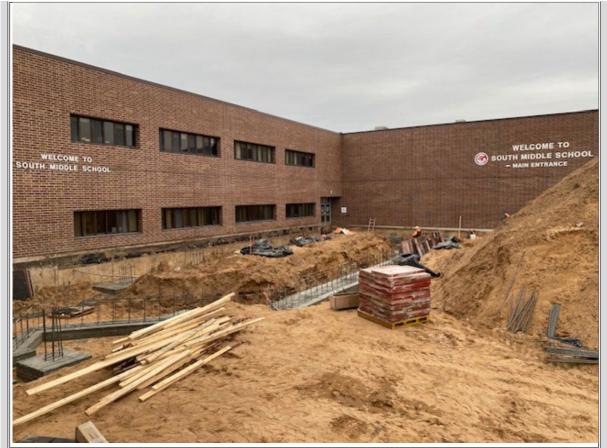

### **Current Week:**

- Market & Johnson continued with supervision and coordination. M&J poured footings for area D
  addition. Started forming foundation walls for area D addition in front entrance.
- Chippewa Valley Excavating was off site.
- Bald Eagle erectors continued tying rebar for foundations.
- Modern Crane set structural steel for area B addition.

#### **WEEKLY PHOTOS**