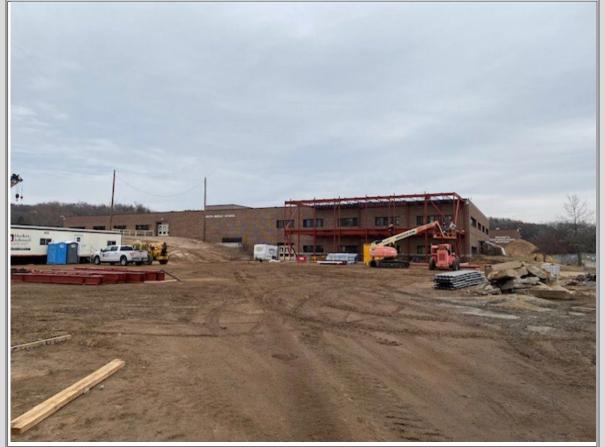

### **Current Week:**

- Market & Johnson continued with supervision and coordination. M&J poured footings for area D
  addition. Started forming foundation walls for area D addition in front entrance.
- Chippewa Valley Excavating was off site.
- Bald Eagle erectors continued tying rebar for foundations.
- Modern Crane set structural steel for area B addition.

#### **WEEKLY PHOTOS**