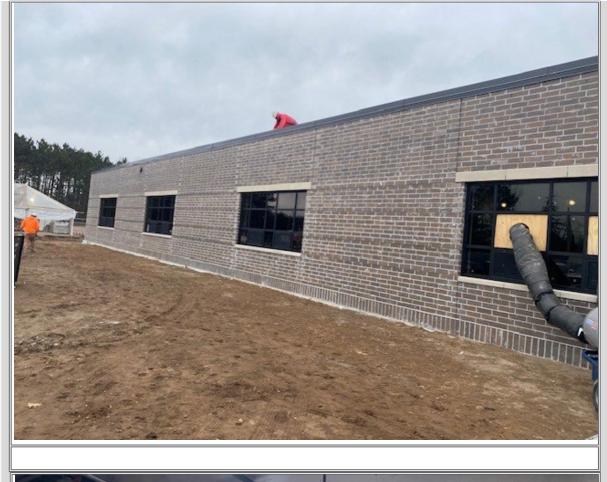

### **Current Week:**

- Market & Johnson continued with supervision and coordination.
- Winona Controls- Continued HVAC duct and glycol line install.
- Kumplete Decorating- Tape drywall partitions and painting CMU walls.
- M&J- Nonbearing CMU walls.
- · Summit Fire Protection- Finished sprinkler pipe in addition.
- M&J- Drywall installation/set HM door frames in CMU walls.
- C&A Custom Contractors-Roof edge metal.
- Badger State Plumbing- Vent and roof drain tie in completed. Plumbing inspection.
- Hudson Electric- CMU rough ins, above ceiling piping and mount electrical panels.
- · QC Companies-Finished epoxy floor install in bathrooms.
- ICS- Installed structural steel for monkey bars and swing hook.
- Ryan Jack Painting- Continued caulking frames and CMU walls.

# **WEEKLY PHOTOS**