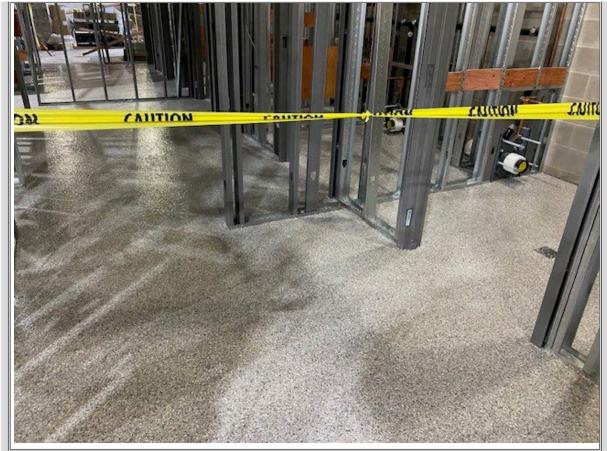

### **Current Week:**

- Market & Johnson continued with supervision and coordination.
- Winona Controls- Continued HVAC duct and glycol line install.
- Kumplete Decorating- Tape drywall partitions and painting CMU walls.
- M&J- Nonbearing CMU walls.
- · Summit Fire Protection- Finished sprinkler pipe in addition.
- M&J- Drywall installation/set HM door frames in CMU walls.
- C&A Custom Contractors-Roof edge metal.
- Badger State Plumbing- Vent and roof drain tie in completed. Plumbing inspection.
- Hudson Electric- CMU rough ins, above ceiling piping and mount electrical panels.
- · QC Companies-Finished epoxy floor install in bathrooms.
- ICS- Installed structural steel for monkey bars and swing hook.
- Ryan Jack Painting- Continued caulking frames and CMU walls.

# **WEEKLY PHOTOS**