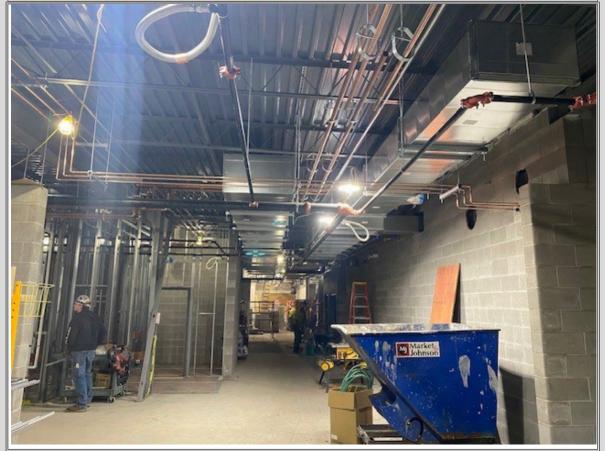

### **Current Week:**

- Market & Johnson continued with supervision and coordination.
- Winona Controls- Continued HVAC duct and glycol line install.
- Kumplete Decorating- Tape drywall partitions and painting CMU walls.
- M&J- Nonbearing CMU walls.
- · Summit Fire Protection- Finished sprinkler pipe in addition.
- M&J- Drywall installation/set HM door frames in CMU walls.
- C&A Custom Contractors-Roof edge metal.
- Badger State Plumbing- Vent and roof drain tie in completed. Plumbing inspection.
- Hudson Electric- CMU rough ins, above ceiling piping and mount electrical panels.
- · QC Companies-Finished epoxy floor install in bathrooms.
- ICS- Installed structural steel for monkey bars and swing hook.
- Ryan Jack Painting- Continued caulking frames and CMU walls.

# **WEEKLY PHOTOS**