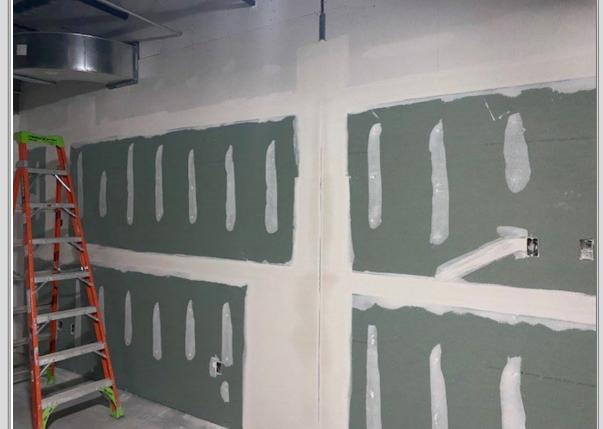

### **Current Week:**

- Market & Johnson continued with supervision and coordination.
- Winona Controls- Continued HVAC duct and glycol line install.
- Kumplete Decorating- Tape drywall partitions and painting CMU walls.
- M&J- Nonbearing CMU walls.
- · Summit Fire Protection- Finished sprinkler pipe in addition.
- M&J- Drywall installation/set HM door frames in CMU walls.
- C&A Custom Contractors-Roof edge metal.
- Badger State Plumbing- Vent and roof drain tie in completed. Plumbing inspection.
- Hudson Electric- CMU rough ins, above ceiling piping and mount electrical panels.
- · QC Companies-Finished epoxy floor install in bathrooms.
- ICS- Installed structural steel for monkey bars and swing hook.
- Ryan Jack Painting- Continued caulking frames and CMU walls.

# **WEEKLY PHOTOS**