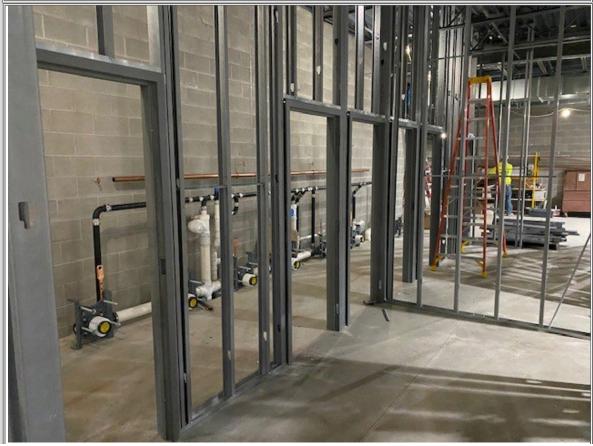

#### **Current Week:**

- Market & Johnson continued with supervision and coordination.
- Winona Controls-Began install of supply and return duct work/core holes for GWHR&GWHS.
- · Badger State- Plumbing rough ins at bathrooms.
- M&J-Framing metal stud walls and wood backing.
- · Ryan Jack Painting- Caulk CMU control joints/sound insulation at top of walls.
- C&A Custom Contractors- Roof detailing.
- Hudson Elec- Rough in at metal stud walls.