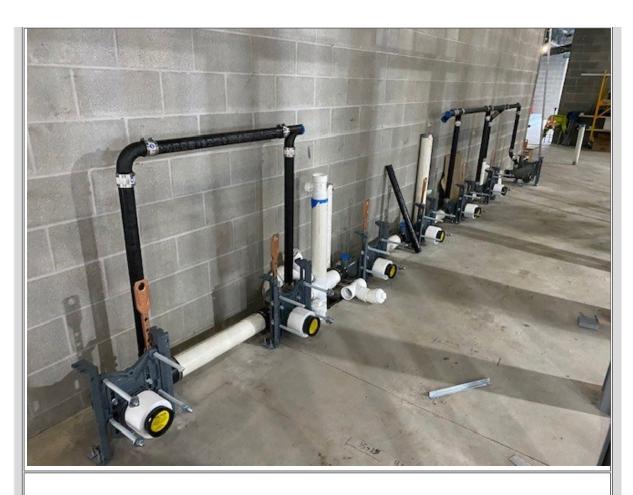

#### **Current Week:**

- Market & Johnson continued with supervision and coordination.
- Winona Controls-Began install of supply and return duct work/core holes for GWHR&GWHS.
- · Badger State- Plumbing rough ins at bathrooms.
- M&J-Framing metal stud walls and wood backing.
- · Ryan Jack Painting- Caulk CMU control joints/sound insulation at top of walls.
- C&A Custom Contractors- Roof detailing.
- Hudson Elec- Rough in at metal stud walls.