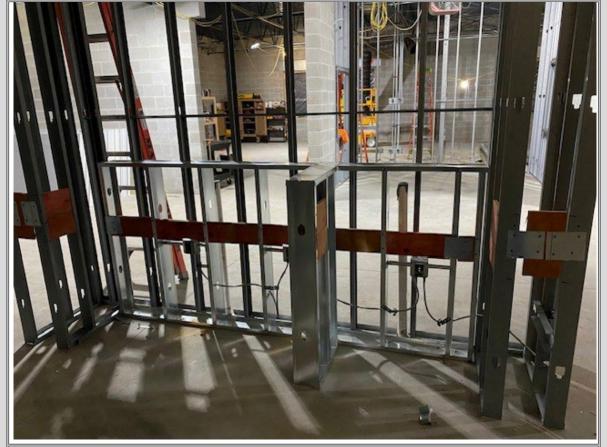

#### **Current Week:**

- Market & Johnson continued with supervision and coordination.
- Winona Controls-Began install of supply and return duct work/core holes for GWHR&GWHS.
- · Badger State- Plumbing rough ins at bathrooms.
- M&J-Framing metal stud walls and wood backing.
- · Ryan Jack Painting- Caulk CMU control joints/sound insulation at top of walls.
- C&A Custom Contractors- Roof detailing.
- Hudson Elec- Rough in at metal stud walls.