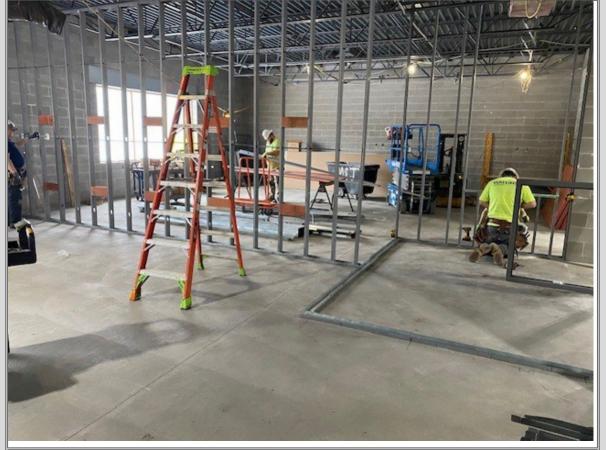

#### **Current Week:**

- Market & Johnson continued with supervision and coordination.
- Winona Controls-Began install of supply and return duct work/core holes for GWHR&GWHS.
- · Badger State- Plumbing rough ins at bathrooms.
- M&J-Framing metal stud walls and wood backing.
- · Ryan Jack Painting- Caulk CMU control joints/sound insulation at top of walls.
- C&A Custom Contractors- Roof detailing.
- Hudson Elec- Rough in at metal stud walls.