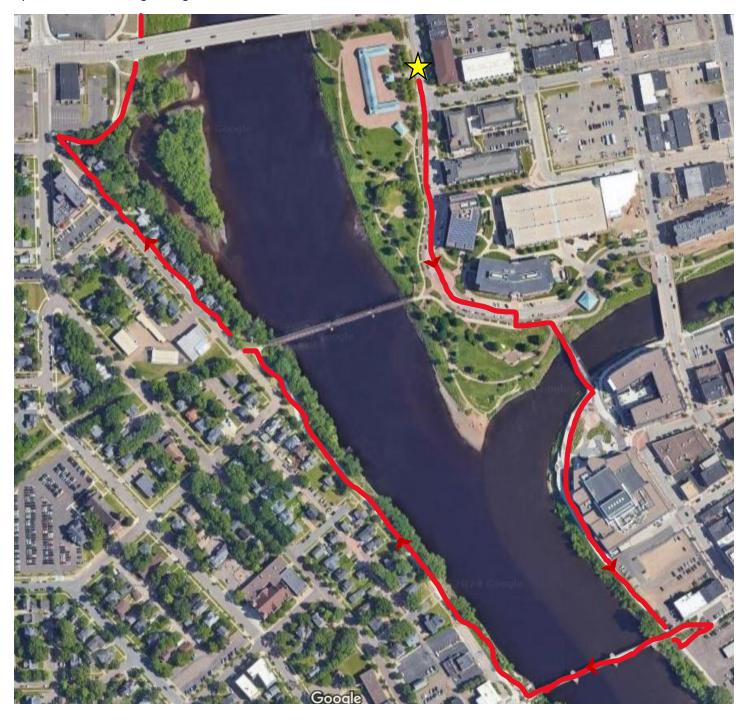

## **Race Middle**

After crossing the Haymarket Bridge, runners will stay on the city trail and cross over the Grand Ave. Bridge. At the Phoenix Park Bridge, runners will continue on the sidewalk until they can join up with the trail again near Lazy Monk Brewing. Once they join up with trail near Lazy Monk, they will run under the Madison Street Bridge and follow the trail up to and over the High Bridge.

## **Race End**

After crossing the High Bridge, runners will follow the sidewalk down Forrest Street and join up with the trail by entering the parking area off William street and going under the Madison Street Bridge. Runners will head back to Riverfront Terrace to finish the race.