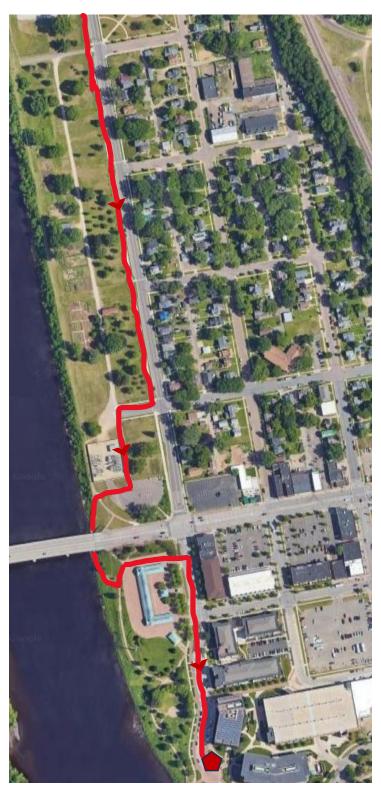

## Jeanne Richie Memorial Puddle Jump

= race route (will go under Madison Street bridge)

## **Race Start**

Runners will start in Phoenix Park and on Riverfront Terrace. They will cross the Haymarket Bridge.

## **Race Middle**

After crossing the Haymarket Bridge, runners will stay on the city trail and cross over the Grand Ave. Bridge. At the Phoenix Park Bridge, runners will continue on the sidewalk until they can join up with the trail again near Lazy Monk Brewing. Once they join up with trail near Lazy Monk, they will run under the Madison Street Bridge and follow the trail up to and over the High Bridge.

## **Race End**

After crossing the High Bridge, runners will follow the sidewalk down Forrest Street and join up with the trail by entering the parking area off William street and going under the Madison Street Bridge. Runners will head back to Riverfront Terrace to finish the race.