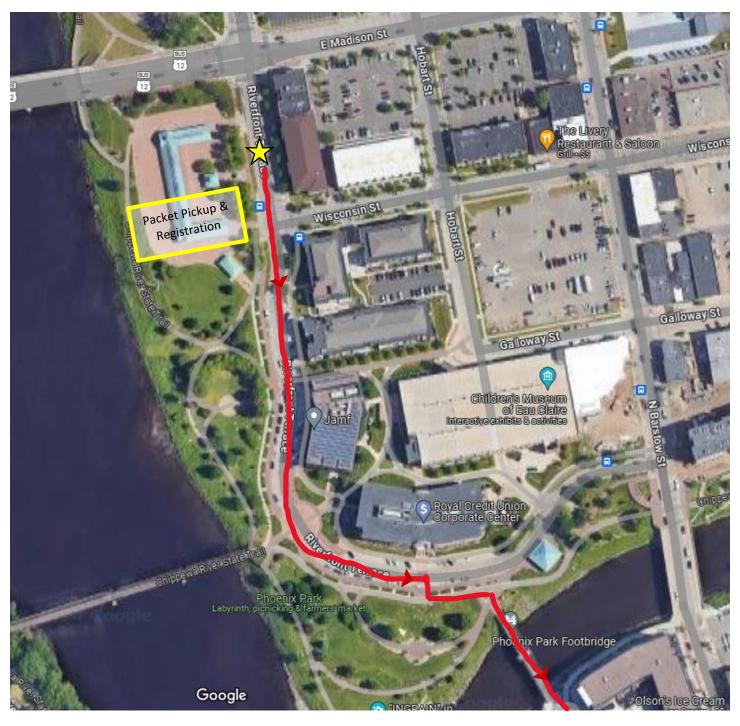

## **Race Start**

Runners will start in Phoenix Park and on Riverfront Terrace. They will cross the Haymarket Bridge.

## **Race Middle**

After crossing the Haymarket Bridge, runners will stay on the city trail and cross over the Grand Ave. Bridge. At the Phoenix Park Bridge, runners will continue on the sidewalk until they can join up with the trail again near Lazy Monk Brewing. Once they join up with trail near Lazy Monk, they will run under the Madison Street Bridge and follow the trail up to and over the High Bridge.