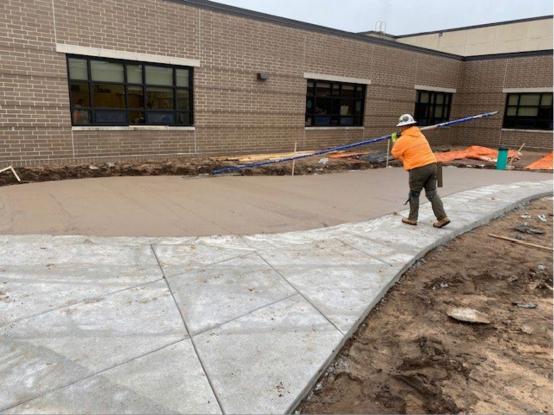

### Current Week:

- Market & Johnson continued with supervision and coordination.
- M&J formed and poured Footings and Walls.
- M&J Installed masonry foundation CMU against existing.
- Chippewa Valley Excavation backfilled North and West foundations.
- M&J Poured a section of courtyard colored concrete.
- · South sidewalk fence was reinstalled.
- CVE Excavate south interior footings.