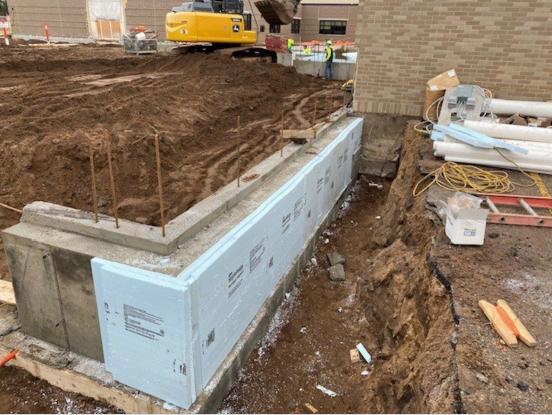

### Current Week:

- Market & Johnson continued with supervision and coordination.
- M&J formed and poured Footings and Walls.
- M&J Installed masonry foundation CMU against existing.
- Chippewa Valley Excavation backfilled North and West foundations.
- M&J Poured a section of courtyard colored concrete.
- · South sidewalk fence was reinstalled.
- CVE Excavate south interior footings.