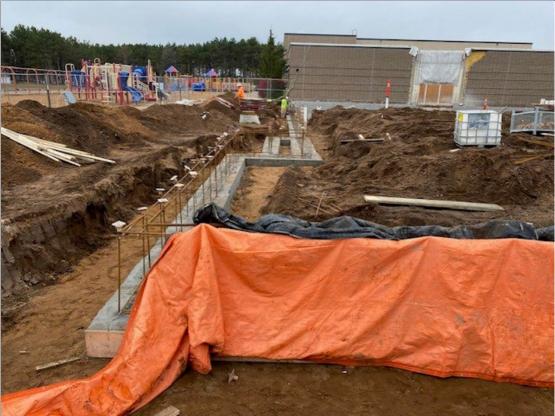

### Current Week:

- Market & Johnson continued with supervision and coordination.
- M&J formed and poured Footings and Walls.
- M&J Installed masonry foundation CMU against existing.
- Chippewa Valley Excavation backfilled North and West foundations.
- M&J Poured a section of courtyard colored concrete.
- · South sidewalk fence was reinstalled.
- CVE Excavate south interior footings.