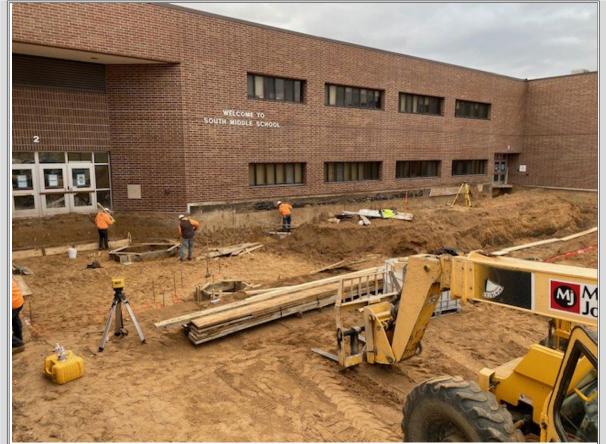

#### Current Week:

Market & Johnson continued with supervision and coordination. M&J poured foundation walls for Area B addition. Started forming footings for area D addition in front entrance.

Chippewa Valley Excavating demoed concrete in front of main entrance and excavated for foundations. Backfilled area A & B foundations.

Bald Eagle erectors continued tying rebar for foundations.

Modern Crane mobilized equipment to jobsite.

### WEEKLY PHOTOS