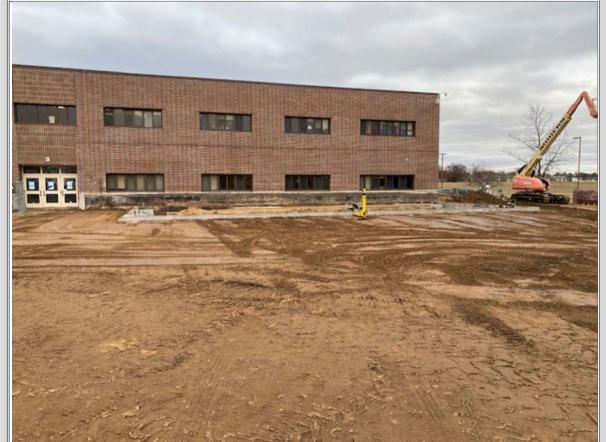

#### Current Week:

Market & Johnson continued with supervision and coordination. M&J poured foundation walls for Area B addition. Started forming footings for area D addition in front entrance.

Chippewa Valley Excavating demoed concrete in front of main entrance and excavated for foundations. Backfilled area A & B foundations.

### WEEKLY PHOTOS