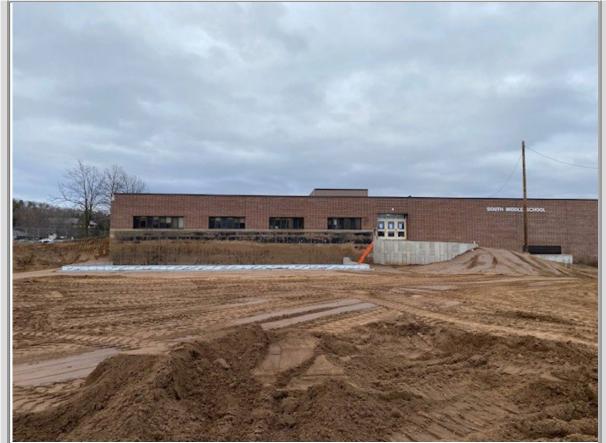

#### Current Week:

Market & Johnson continued with supervision and coordination. M&J poured foundation walls for Area B addition. Started forming footings for area D addition in front entrance.

Chippewa Valley Excavating demoed concrete in front of main entrance and excavated for foundations. Backfilled area A & B foundations.

### WEEKLY PHOTOS