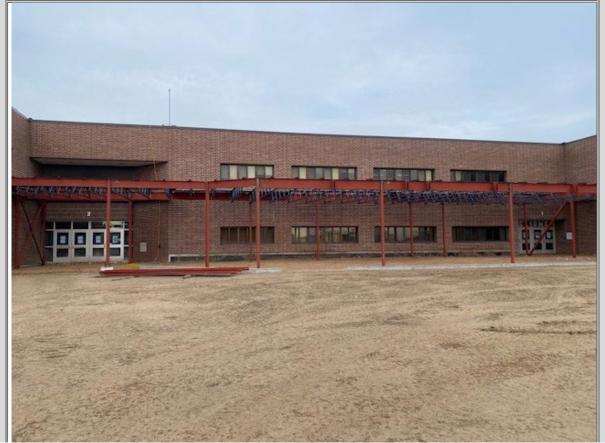

#### **Current Week:**

- Market & Johnson continued with supervision and coordination. M&J finished structural stud framing on area B classroom addition.
- Modern Crane set structural steel for area D front entrance addition. Finished floor and roof decking on area B classroom addition

### **WEEKLY PHOTOS**

Structural stud framing area B

Structural stud framing area B

Structural steel area A

Setting Steel Area D front entrance