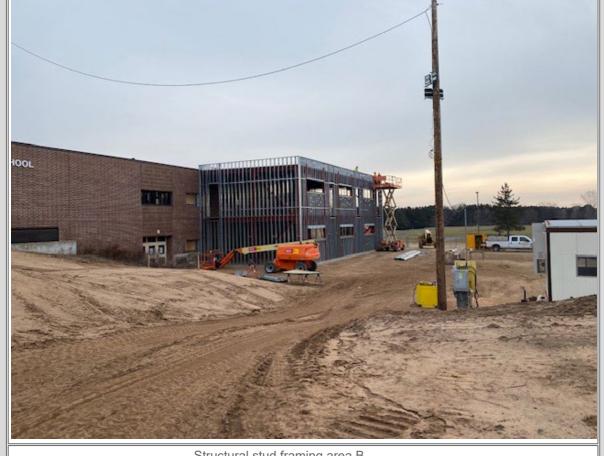

#### **Current Week:**

- Market & Johnson continued with supervision and coordination. M&J finished structural stud framing on area B classroom addition.
- Modern Crane set structural steel for area D front entrance addition. Finished floor and roof decking on area B classroom addition

### **WEEKLY PHOTOS**

Structural stud framing area B

Structural stud framing area B

Structural steel area A

Setting Steel Area D front entrance