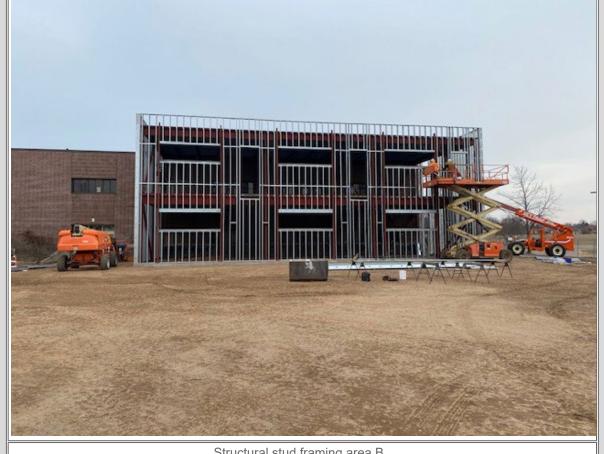

#### **Current Week:**

- Market & Johnson continued with supervision and coordination. M&J finished structural stud framing on area B classroom addition.
- Modern Crane set structural steel for area D front entrance addition. Finished floor and roof decking on area B classroom addition

### **WEEKLY PHOTOS**

Structural stud framing area B

Structural stud framing area B

Structural steel area A

Setting Steel Area D front entrance