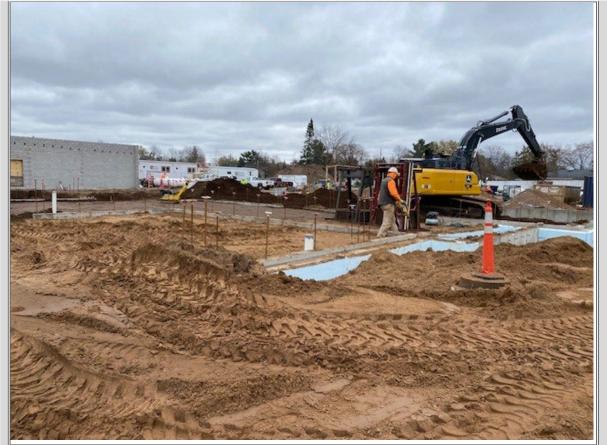

### **Current Week:**

- Market & Johnson continued with supervision and coordination.
- M&J Installed CMU wall North end of addition.
- M&J Formed and Poured South Interior Footings and Walls.
- M&J Formed and Poured South and East Exterior Walls.
- CVF Backfilled South Area and Installed New Access Road at South End.
- M&J Built Scaffold for Brick and CMU on West Addition.
- CVE Excavated Remaining Interior Footings North End and Last Exterior Footings on the East.