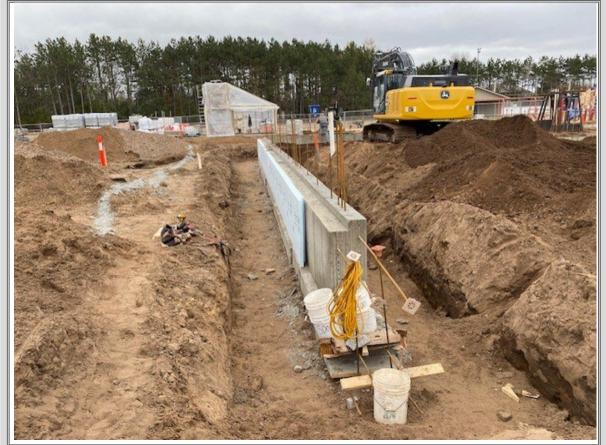

### **Current Week:**

- Market & Johnson continued with supervision and coordination.
- M&J Installed CMU wall North end of addition.
- M&J Formed and Poured South Interior Footings and Walls.
- M&J Formed and Poured South and East Exterior Walls.
- CVF Backfilled South Area and Installed New Access Road at South End.
- M&J Built Scaffold for Brick and CMU on West Addition.
- CVE Excavated Remaining Interior Footings North End and Last Exterior Footings on the East.