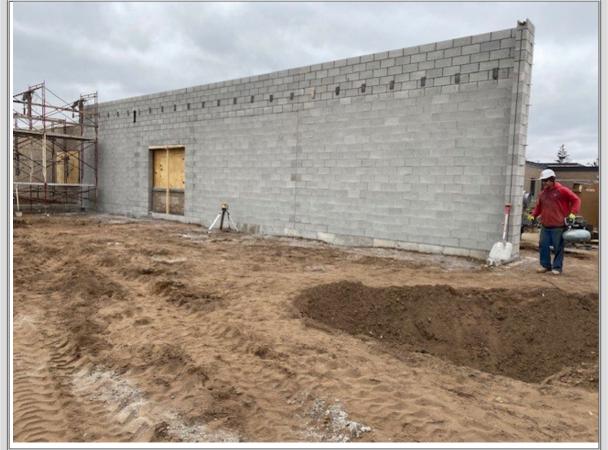

### **Current Week:**

- Market & Johnson continued with supervision and coordination.
- M&J Installed CMU wall North end of addition.
- M&J Formed and Poured South Interior Footings and Walls.
- M&J Formed and Poured South and East Exterior Walls.
- CVF Backfilled South Area and Installed New Access Road at South End.
- M&J Built Scaffold for Brick and CMU on West Addition.
- CVE Excavated Remaining Interior Footings North End and Last Exterior Footings on the East.