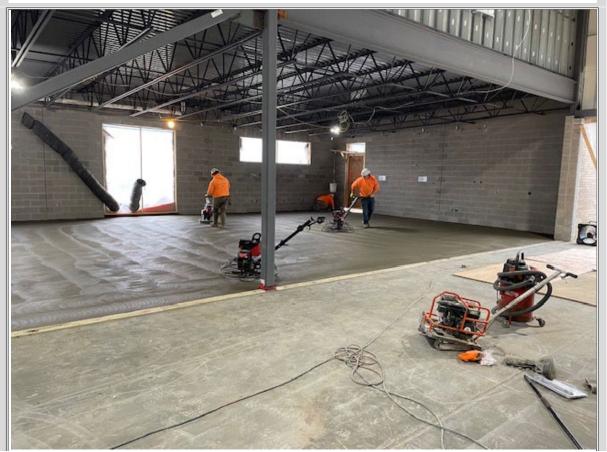

### Current Week:

- Market & Johnson poured concrete floors and sawcut joints at new addition.
- Market & Johnson masons continued with insulation, flashing and brick installation.
- Market & Johnson carpenters began to layout new wall lines and started to build interior partitions.
- Hudson Electric installed conduit homeruns in existing school to feed new addition.
- Esser Glass field measured for new windows at addition.

### **WEEKLY PHOTOS**