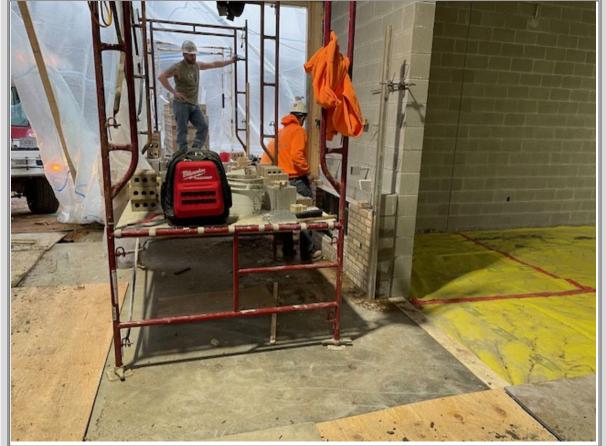

### Current Week:

- Market & Johnson poured concrete floors and sawcut joints at new addition.
- Market & Johnson masons continued with insulation, flashing and brick installation.
- Market & Johnson carpenters began to layout new wall lines and started to build interior partitions.
- Hudson Electric installed conduit homeruns in existing school to feed new addition.
- Esser Glass field measured for new windows at addition.

### **WEEKLY PHOTOS**