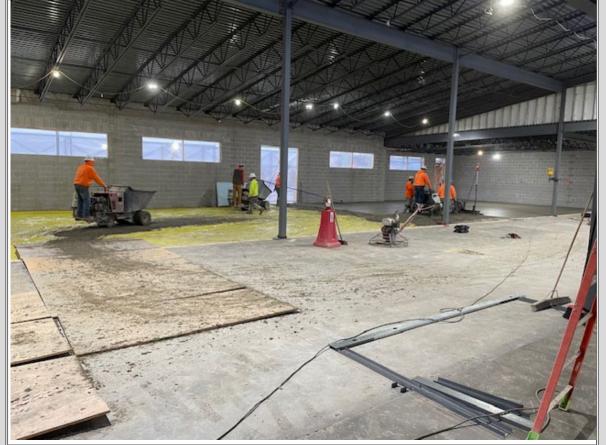

### Current Week:

- Market & Johnson poured concrete floors and sawcut joints at new addition.
- Market & Johnson masons continued with insulation, flashing and brick installation.
- Market & Johnson carpenters began to layout new wall lines and started to build interior partitions.
- Hudson Electric installed conduit homeruns in existing school to feed new addition.
- Esser Glass field measured for new windows at addition.

### **WEEKLY PHOTOS**