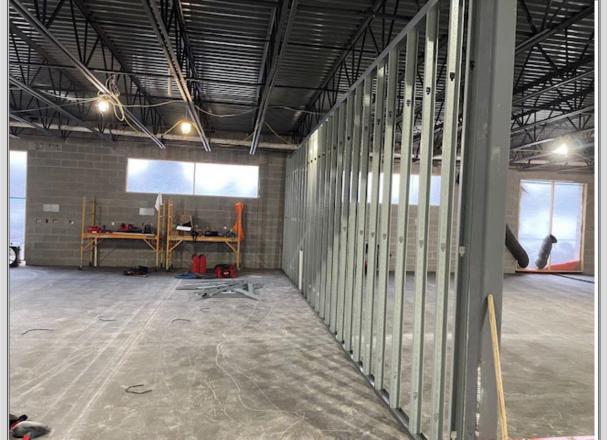

### Current Week:

- Market & Johnson poured concrete floors and sawcut joints at new addition.
- Market & Johnson masons continued with insulation, flashing and brick installation.
- Market & Johnson carpenters began to layout new wall lines and started to build interior partitions.
- Hudson Electric installed conduit homeruns in existing school to feed new addition.
- Esser Glass field measured for new windows at addition.

### **WEEKLY PHOTOS**