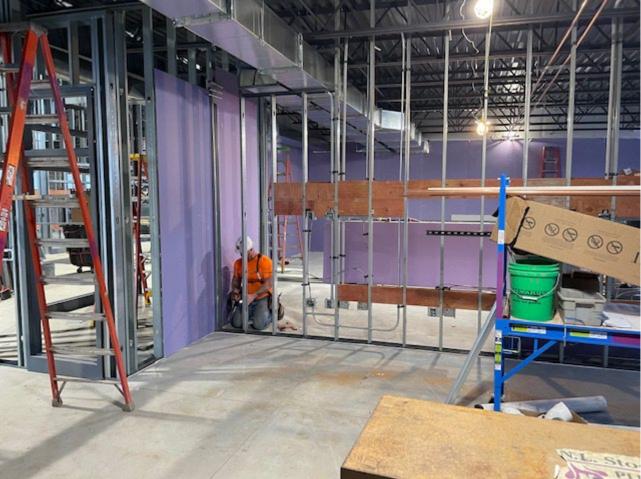

### **Current Week:**

- Market & Johnson continued with metal framing, HM frame installation, wood backing, drywalling along with acoustical caulking and sound batts.
- NL Stock continued with plumbing supply line rough ins.
- Hudson Electric continued with electrical rough ins.
- Master Mechanical continued to install piping and ductwork for HVAC at new addition.

#### **WEEKLY PHOTOS**