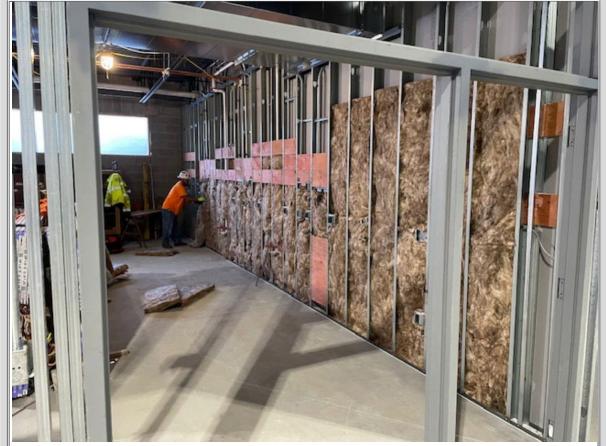

### **Current Week:**

- Market & Johnson continued with metal framing, HM frame installation, wood backing, drywalling along with acoustical caulking and sound batts.
- NL Stock continued with plumbing supply line rough ins.
- Hudson Electric continued with electrical rough ins.
- Master Mechanical continued to install piping and ductwork for HVAC at new addition.

#### **WEEKLY PHOTOS**