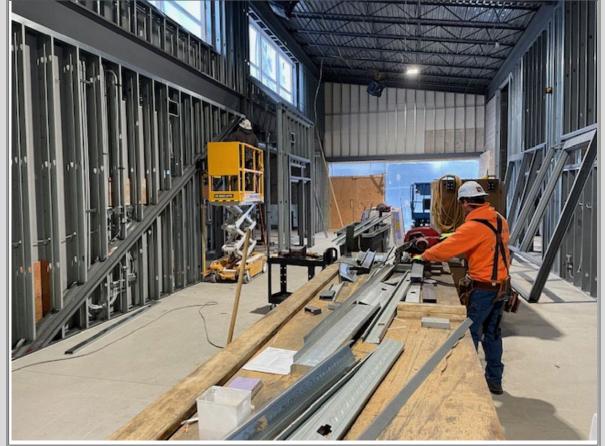

### **Current Week:**

- Market & Johnson continued with metal framing, HM frame installation, wood backing, drywalling along with acoustical caulking and sound batts.
- NL Stock continued with plumbing supply line rough ins.
- Hudson Electric continued with electrical rough ins.
- Master Mechanical continued to install piping and ductwork for HVAC at new addition.

#### **WEEKLY PHOTOS**