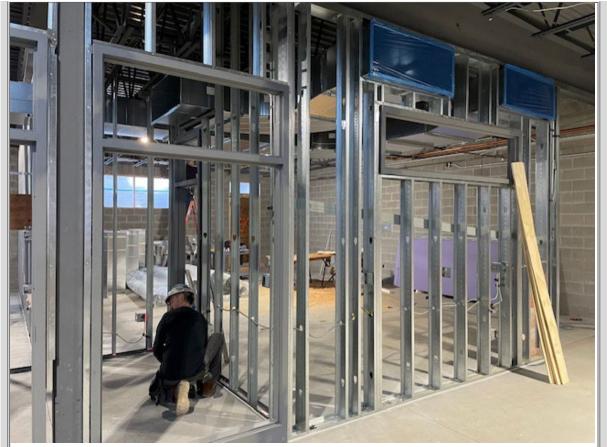

### **Current Week:**

- Market & Johnson continued with metal framing, HM frame installation, wood backing, drywalling along with acoustical caulking and sound batts.
- NL Stock continued with plumbing supply line rough ins.
- Hudson Electric continued with electrical rough ins.
- Master Mechanical continued to install piping and ductwork for HVAC at new addition.

#### **WEEKLY PHOTOS**