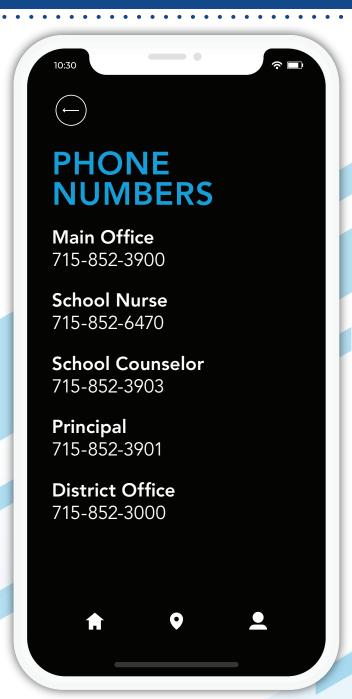

## WHO SHOULD YOU CONTACT?

To help ensure you get the information you need as quickly as possible, Manz Elementary School has established this communication chart:

Contact the adult workingwith your student(s).

This may be a teacher, counselor, instructional coach, athletic coach, bus driver, school nurse, or another employee.

If you still need your question answered...

Contact the administration in your child's school.

This may be the principal, assistant principal, or activities director.

If you still need your question answered...

3 Contact the superintendent.

For email, refer to the staff directory on the school's website.