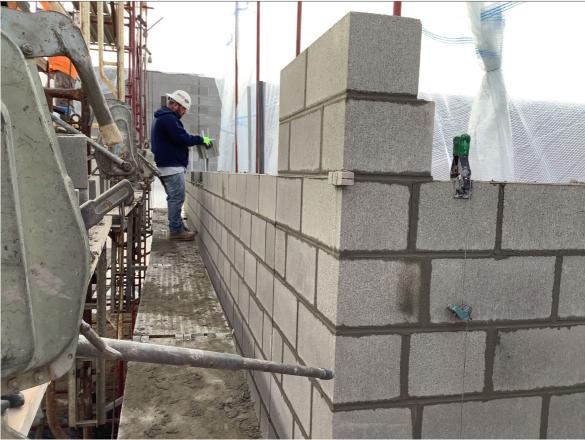

### Current Week:

- Market & Johnson continued with supervision and coordination.
- M&J completed brick on Courtyard Walls.
- M&J cleaned and removed Foundation Forms.
- M&J Prefabricated Roof Cap.
- Hudson Electric continued CMU rough ins.
- Badger State had some interior wall rough ins.
- M&J Started Southwest Interior CMU.