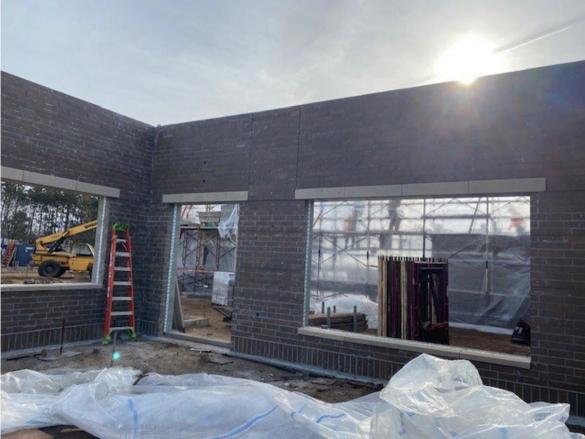

### Current Week:

- Market & Johnson continued with supervision and coordination.
- M&J completed brick on Courtyard Walls.
- M&J cleaned and removed Foundation Forms.
- M&J Prefabricated Roof Cap.
- Hudson Electric continued CMU rough ins.
- Badger State had some interior wall rough ins.
- M&J Started Southwest Interior CMU.