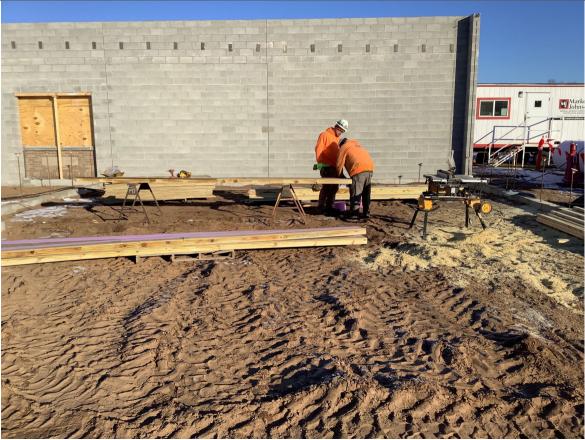

### Current Week:

- Market & Johnson continued with supervision and coordination.
- M&J completed brick on Courtyard Walls.
- M&J cleaned and removed Foundation Forms.
- M&J Prefabricated Roof Cap.
- Hudson Electric continued CMU rough ins.
- Badger State had some interior wall rough ins.
- M&J Started Southwest Interior CMU.

#### Upcoming Week:

- Market & Johnson continued with supervision and coordination.
- MEP Interior CMU rough ins.
- M&J lay-up Interior bearing CMU.
- M&J to install treated roof edge & Temp window frames.
- Air Barrier spray south wall.